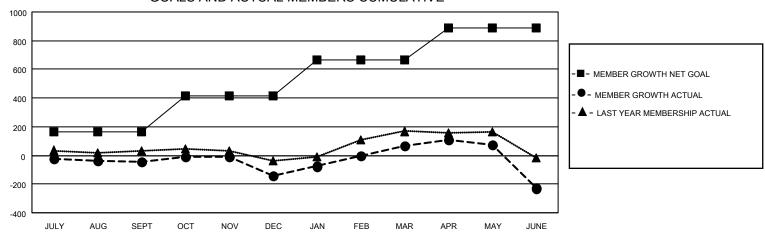

## GOALS AND ACTUAL MEMBERS CUMULATIVE

| DROPPED CLUBS: 18 |       | 311 CLUBS OF 490 ADDED 1 OR<br>MORE NEW MEMBERS | GENDER DISTRIBUTION                |                |
|-------------------|-------|-------------------------------------------------|------------------------------------|----------------|
|                   |       |                                                 | MALE                               | 7,628 (57.85%) |
|                   |       |                                                 | FEMALE                             | 5,535 (41.98%) |
| DROPPED MEMBERS   |       |                                                 | NON BINARY                         | 0 (0.00%)      |
| DECEASED          | 160   |                                                 | PREFER NOT TO ANSWER               | 22 (0.17%)     |
| CLUB CANCELLED    | 92    |                                                 | TOTAL FAMILY UNIT MEMBERS          | 2,363          |
| OTHER             | 1,400 | CLICK HERE FOR CUMULATIVE MEMBERSHIP DATA       | TOTAL PAIVILT UNIT MEMBERS 2,303   |                |
| TOTAL             | 1,652 |                                                 | FAMILY MEMBERS PAYING HALI<br>DUES | F 1,231        |