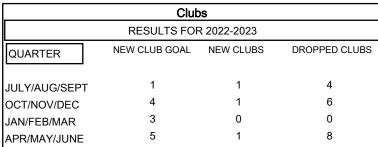

## GOALS AND ACTUAL NEW CLUBS CUMULATIVE

- CURRENT YEAR GOALS FOR NEW CLUBS

- ■ - CURRENT YEAR ACTUAL NEW CLUBS

- ▲ - LAST YEAR ACTUAL NEW CLUBS