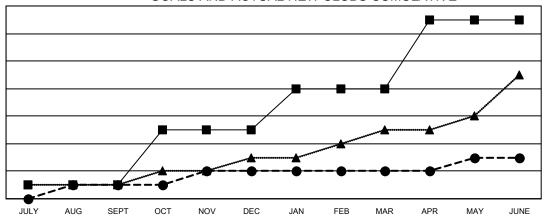

## GOALS AND ACTUAL NEW CLUBS CUMULATIVE

- CURRENT YEAR GOALS FOR NEW CLUBS

- ■ - CURRENT YEAR ACTUAL NEW CLUBS

- ▲ - LAST YEAR ACTUAL NEW CLUBS